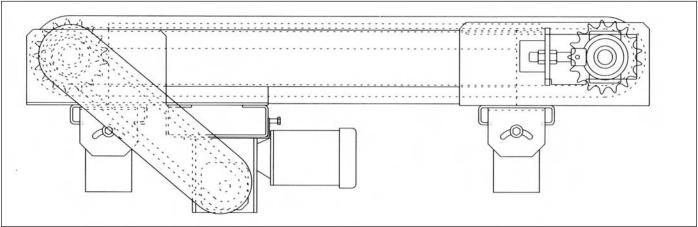

## 2-STRAND Chain Conveyor

For a larger version of a drawing or to print a copy see our website at WWW.NLECO.COM and click on DRAWINGS

## **Standard Specifications**

Frame: 7 Gauge Formed Carrier Chain: #2060 or #2080

Wear Strip: UHMW

**Chain Centers:** Per Application **Drive:** End drive for single direction

(optional center drive for reversing)

**Chain Speed:** 30 FPM **Bearings:** Grease Sealed

Motor: 1/2 HP, 230/460/3/60 TEFC

**Strands:** 2, 3, 4 or more **Electrical Controls:** Optional