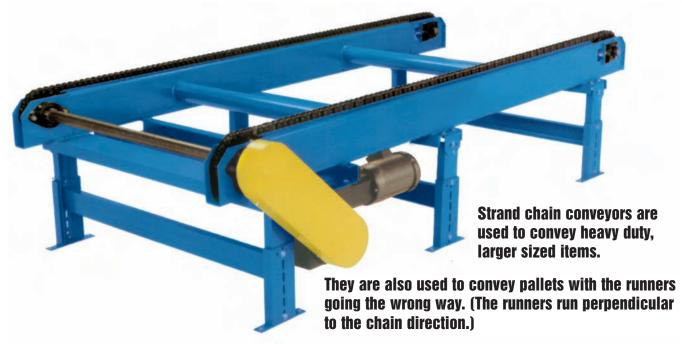

## 2-STRAND Chain Conveyor

For a larger version of a drawing or to print a copy see our website at WWW.NLECO.COM and click on DRAWINGS

## **Standard Specifications**

Frame: 7 Gauge Formed Carrier Chain: #2060 or #2080

Wear Strip: UHMW

**Chain Centers:** Per Application **Drive:** End drive for single direction

(optional center drive for reversing)

**Chain Speed:** 30 FPM **Bearings:** Grease Sealed

Motor: 1/2 HP, 230/460/3/60 TEFC

**Strands:** 2, 3, 4 or more **Electrical Controls:** Optional