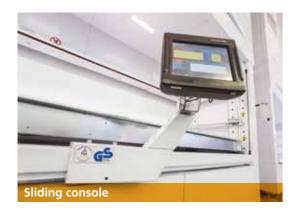

# **Copilot operator console**

The Copilot is a rugged operator interface, suitable for any industrial environment. With its 10.4" colour display, touch screen technology and intuitive software, the console is extremely user-friendly.