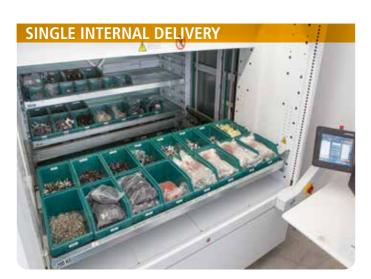

# Internal or external, single or dual delivery bays

Modula offers 4 different bay configurations.

Internal bays are the ideal solution when space is at a premium.

The external bay makes the operator's work easier, even when using mechanical aids such as hoists and manipulators, improving the ergonomics of the work station.

A single delivery level is the best solution when the machine will only be accessed sporadically, or when the operator picking time is very short.

Dual delivery is the ideal configuration for a fast-paced picking operation, as it increases productivity.