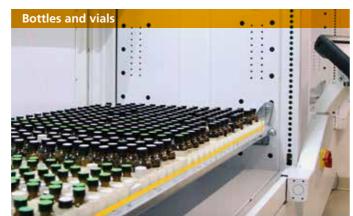

# Versatility

Modula Sintes1 is the ideal automated storage system for goods and objects of any type. From a small workshop to a large manufacturing plant, the versatility of this system can meet all requirements, providing a quick and easy way to improve efficiency and performance.