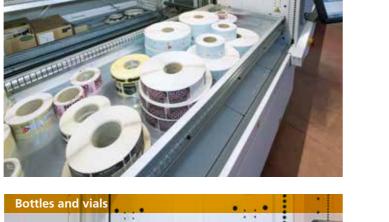

# Versatility

Modula Sintes1 is the ideal automated storage system for goods and objects of any type. From a small workshop to a large manufacturing plant, the versatility of this system can meet all requirements, providing a quick and easy way to improve efficiency and performance.