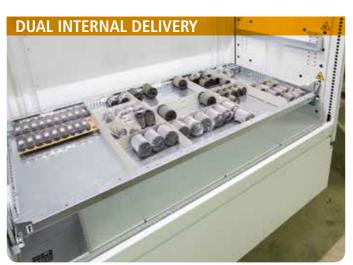

# Internal or external, single or dual delivery bays

Modula offers 4 different bay configurations.

Internal bays are the ideal solution when space is at a premium.

The external bay makes the operator's work easier, even when using mechanical aids such as hoists and manipulators, improving the ergonomics of the work station.

A single delivery level is the best solution when the machine will only be accessed sporadically, or when the operator picking time is very short.

Dual delivery is the ideal configuration for a fast-paced picking operation, as it increases productivity.