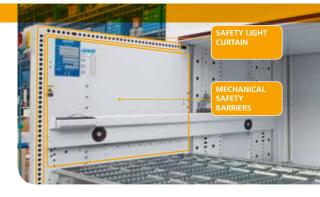

# **Operator safety**

All Modula vertical units are equipped with physical and optical safety barriers to make the work station 100% safe for operators. Thanks to these features, Modula units have obtained TÜV-GS certification, guaranteeing conformance to current European safety standards.