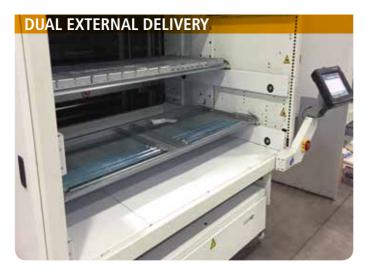

# Internal or external, single or dual delivery bays

Modula offers 4 different bay configurations.

Internal bays are the ideal solution when space is at a premium.

The external bay makes the operator's work easier, even when using mechanical aids such as hoists and manipulators, improving the ergonomics of the work station.

A single delivery level is the best solution when the machine will only be accessed sporadically, or when the operator picking time is very short.

Dual delivery is the ideal configuration for a fast-paced picking operation, as it increases productivity.