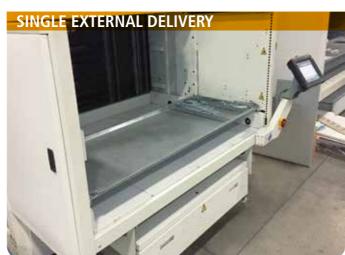

# Internal or external, single or dual delivery bays

Modula offers 4 different bay configurations.

Internal bays are the ideal solution when space is at a premium.

The external bay makes the operator's work easier, even when using mechanical aids such as hoists and manipulators, improving the ergonomics of the work station.

A single delivery level is the best solution when the machine will only be accessed sporadically, or when the operator picking time is very short.

Dual delivery is the ideal configuration for a fast-paced picking operation, as it increases productivity.