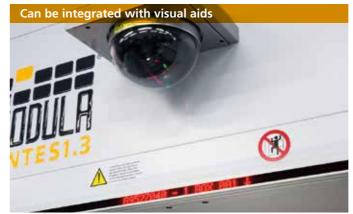

# **Operator safety**

All Modula vertical units are equipped with physical and optical safety barriers to make the work station 100% safe for operators. Thanks to these features, Modula units have obtained TÜV-GS certification, guaranteeing conformance to current European safety standards.