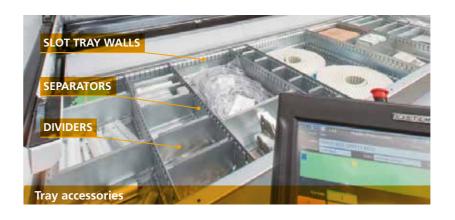

Tray depths:

Net tray payload: 200 kg

Total net payload: 25,000 kg

Total gross payload: 30,000 kg

Throughput:

up to 140 trays/hour

Operator interface:

**Copilot Console with 10.4" touch screen** 