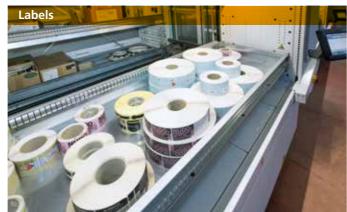

# Versatility

Modula Sintes1 is the ideal automated storage system for goods and objects of any type. From a small workshop to a large manufacturing plant, the versatility of this system can meet all requirements, providing a quick and easy way to improve efficiency and performance.