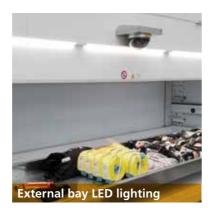

# Internal or external, single or dual delivery bays

Modula offers 4 different bay configurations.

Internal bays are the ideal solution when space is at a premium.

The external bay makes the operator's work easier, even when using mechanical aids such as hoists and manipulators, improving the ergonomics of the work station.