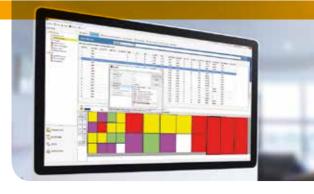

#### Modula WMS software

Modula WMS is the ideal software for the management of any type of automated or manual warehouse. A perfect complement to the Modula Lift, it has been designed to easily interface with all types of ERP system.

systems, such as robots, rollerways, Put-to-Light systems, manipulators, zero-weight lifting units and the company's ERP. With Modula software, you can manage registry data of materials and users, production orders, stock levels, as well as carry out inventories and generate dedicated analyses and reports.