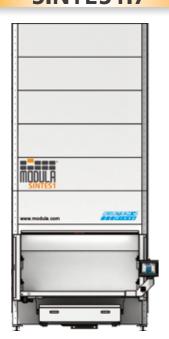

# **Modula SINTES1**

Think Vertical, Think Modula

# A small investment for a big solution!

The Sintes1 automated vertical lift module optimises the use of available space, even when this is limited. It IS characterised by a modern, elegant design, with external panels in plastic-coated steel, all created on a technologically advanced production line.