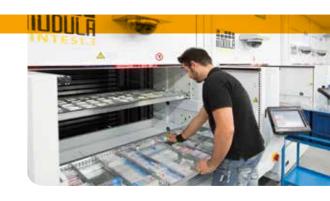

# Versatility

Modula Sintes1 is the ideal automated storage system for goods and objects of any type. From a small workshop to a large manufacturing plant, the versatility of this system can meet all requirements, providing a quick and easy way to improve efficiency and performance.