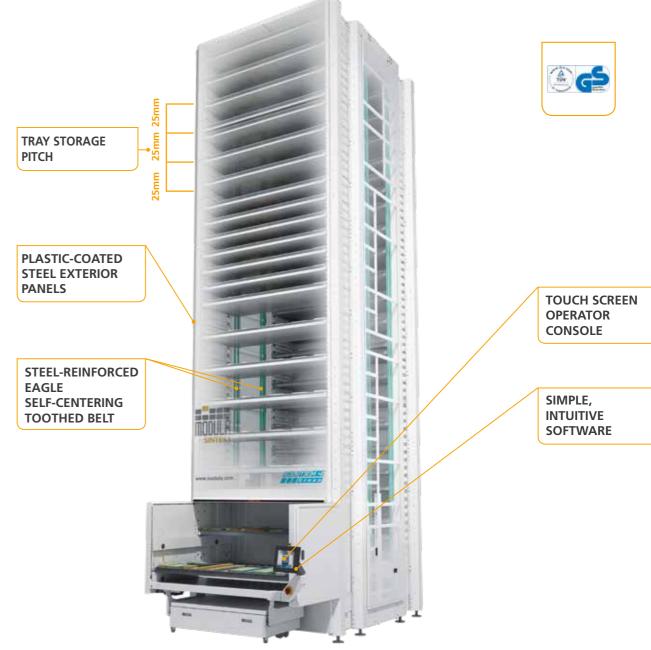

#### THROUGHPUT OF UP TO 140 TRAYS/HOUR

Unit heights:

from 2,600 mm to 7,100 mm

Unit height increment: 100 mm

Tray storage pitch:

25 mm

Tray widths:

1,300 mm and 1,700 mm

Tray depths:

Net tray payload: 200 kg

Total net payload: 25,000 kg

Total gross payload: 30,000 kg

Throughput:

up to 140 trays/hour

Operator interface:

**Copilot Console with 10.4" touch screen** 

Number of bays:

up to 2, floor level only

Types of bay:

internal or external with single or dual delivery level

Minimal energy consumption:

1.5 kW vertical axis motor

Automatic weight check on tray return

Dynamic tray storage height

Steel reinforced toothed belt transmission

Elevator guide system with 4 Vulkolan rollers per side

# **Copilot operator console**

The Copilot is a rugged operator interface, suitable for any industrial environment. With its 10.4" colour display, touch screen technology and intuitive software, the console is extremely user-friendly.