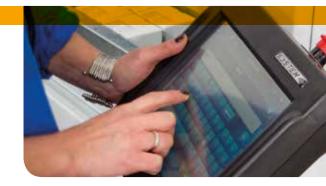

# **Copilot operator console**

The Copilot is a rugged operator interface, suitable for any industrial environment. With its 10.4" colour display, touch screen technology and intuitive software, the console is extremely user-friendly.